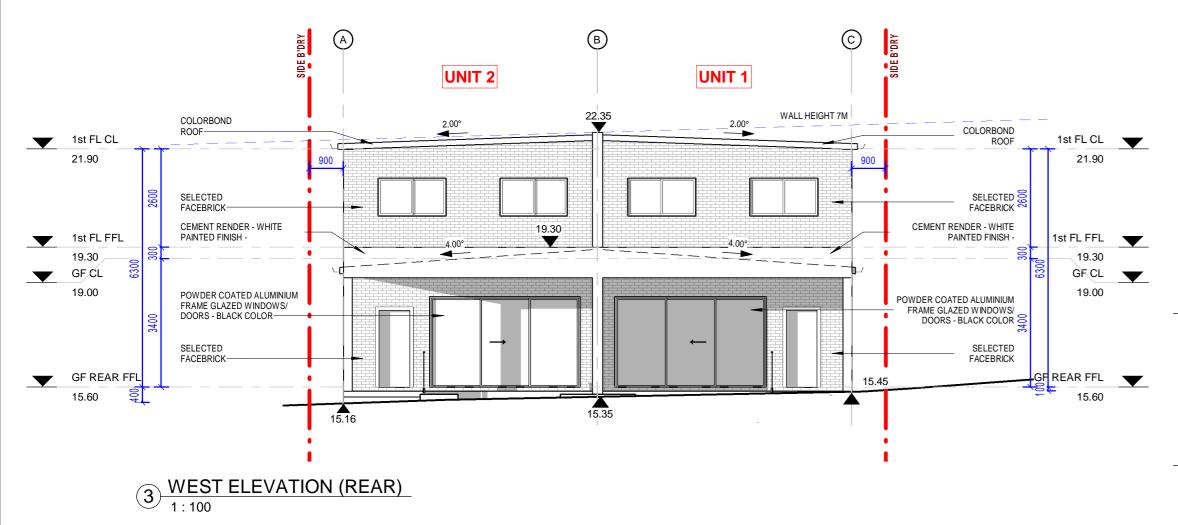

1 EAST ELEVATION (FRONT)

2 EAST ELEVATION (FRONT) OUTBUILDINGS

5 WEST ELEVATION (REAR) OUTBUILDINGS

7 SOUTH ELEVATION (SIDE) OUTBUILDINGS UNIT 1

6 NORTH ELEVATION (SIDE) OUTBUILDINGS UNIT 2

9/04/2025

DA 05

BASIX CERTIFICATE NO: 1776903M ASSESSOR NUMBER : 20731