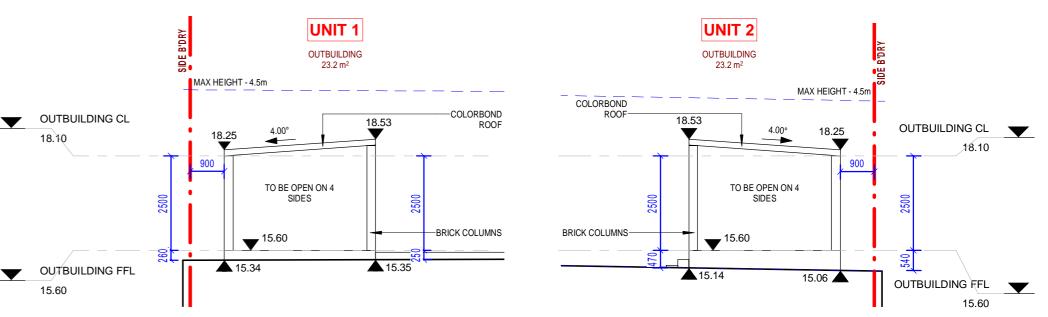

1 EAST ELEVATION (FRONT)

2 EAST ELEVATION (FRONT) OUTBUILDINGS

5 WEST ELEVATION (REAR) OUTBUILDINGS

7 SOUTH ELEVATION (SIDE) OUTBUILDINGS UNIT 1

6 NORTH ELEVATION (SIDE) OUTBUILDINGS UNIT 2

9/04/2025

DA 05

BASIX CERTIFICATE NO: 1776903M ASSESSOR NUMBER : 20731

AT: NO. 18 LORRAINE AVENUE, PADSTOW HEIGHTS NSW 2211

DEVICE ORMANIT ARRELIGATION.

DEVELOPMENT APPLICATION

DRAWN BY: LN

ISSUE DATE: 9/04/2025
9:17:36 PM

SCALE: As indicated (A2)

DA 06

DRAWING NO: