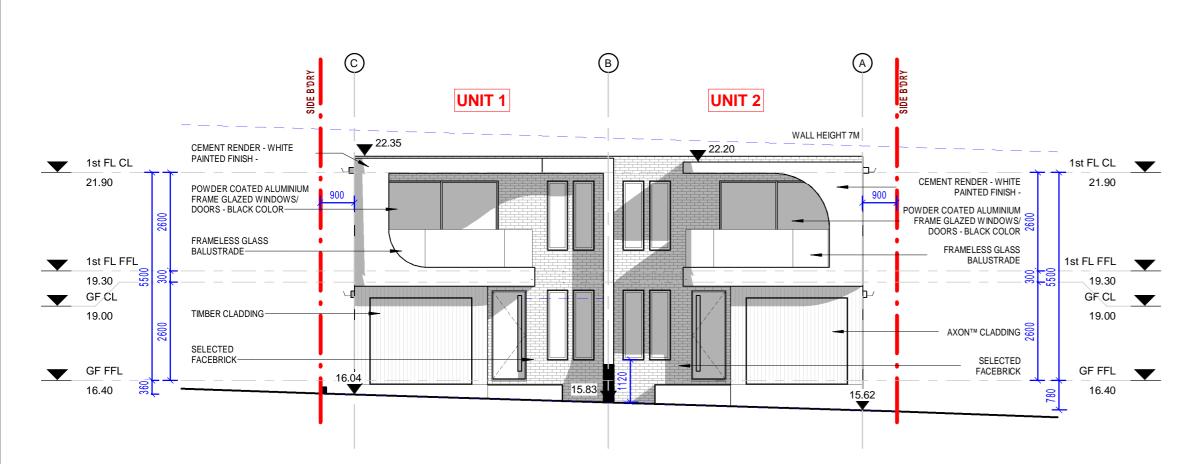

1 EAST ELEVATION (FRONT)

2 EAST ELEVATION (FRONT) OUTBUILDINGS

5 WEST ELEVATION (REAR) OUTBUILDINGS

7 SOUTH ELEVATION (SIDE) OUTBUILDINGS UNIT 1

6 NORTH ELEVATION (SIDE) OUTBUILDINGS UNIT 2

9/04/2025

DA 05

BASIX CERTIFICATE NO: 1776903M ASSESSOR NUMBER : 20731