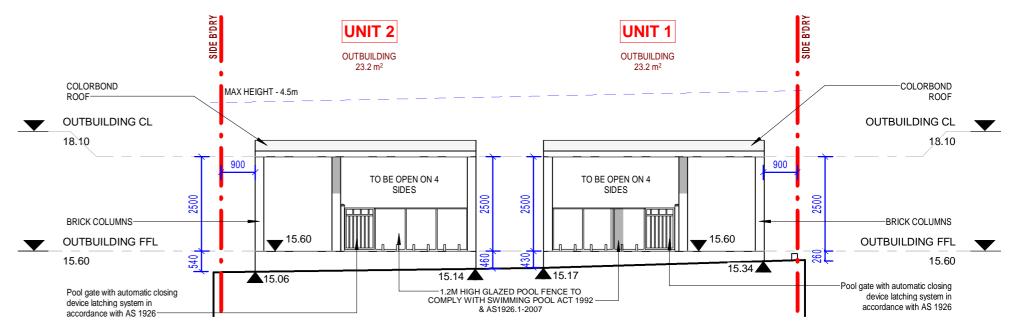

1 EAST ELEVATION (FRONT)

2 EAST ELEVATION (FRONT) OUTBUILDINGS

5 WEST ELEVATION (REAR) OUTBUILDINGS

7 SOUTH ELEVATION (SIDE) OUTBUILDINGS UNIT 1

6 NORTH ELEVATION (SIDE) OUTBUILDINGS UNIT 2

9/04/2025

DA 05

BASIX CERTIFICATE NO: 1776903M ASSESSOR NUMBER : 20731