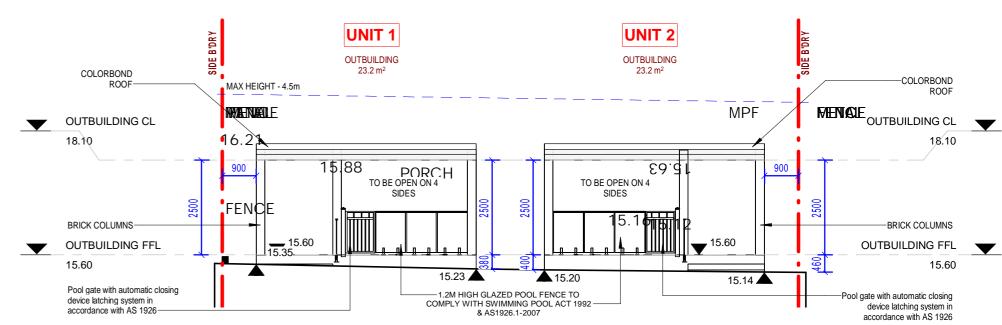

1 EAST ELEVATION (FRONT)

2 EAST ELEVATION (FRONT) OUTBUILDINGS

5 WEST ELEVATION (REAR) OUTBUILDINGS

7 SOUTH ELEVATION (SIDE) OUTBUILDINGS UNIT 1

6 NORTH ELEVATION (SIDE) OUTBUILDINGS UNIT 2

9/04/2025

DA 05

BASIX CERTIFICATE NO: 1776903M ASSESSOR NUMBER : 20731