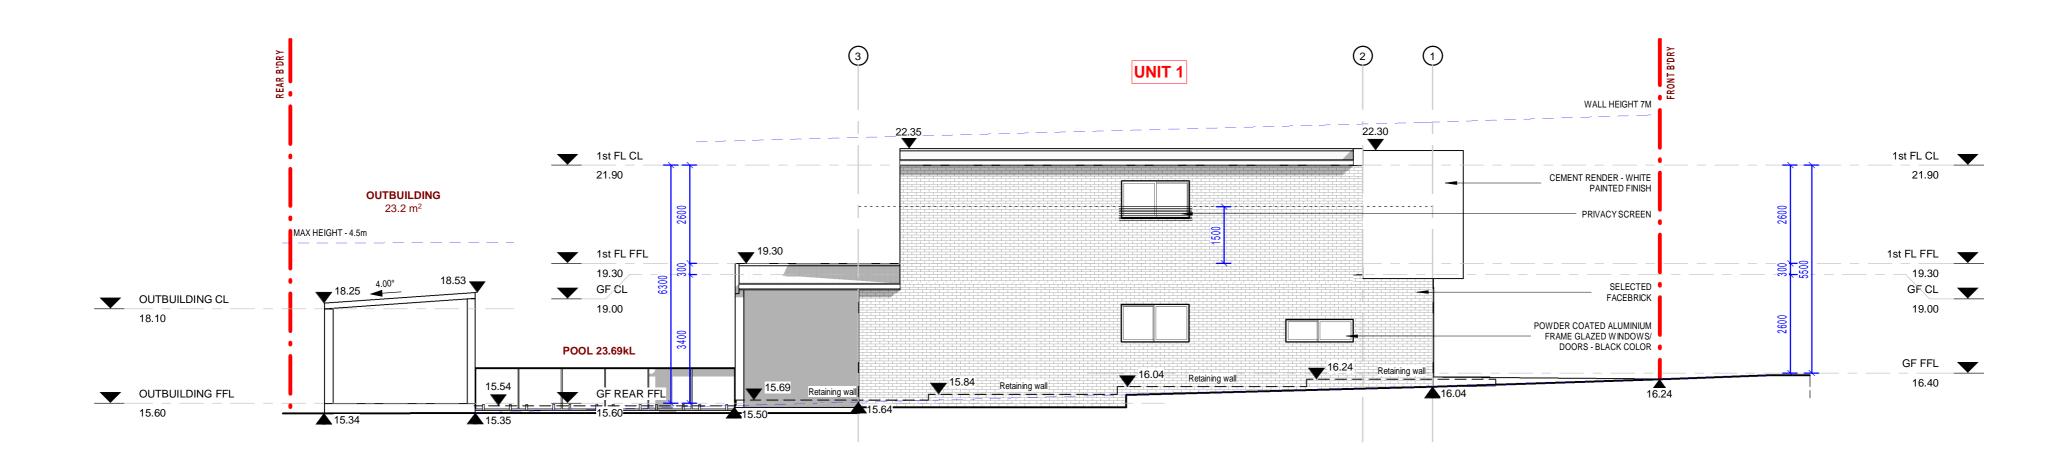

1 EAST ELEVATION (FRONT)

2 EAST ELEVATION (FRONT) OUTBUILDINGS

5 WEST ELEVATION (REAR) OUTBUILDINGS

7 SOUTH ELEVATION (SIDE) OUTBUILDINGS UNIT 1

6 NORTH ELEVATION (SIDE) OUTBUILDINGS UNIT 2

9/04/2025

DA 05

BASIX CERTIFICATE NO: 1776903M ASSESSOR NUMBER : 20731

EPW DESIGNS

109 WOOLCOTT ST. EARLWOOD NSW 2206

P (02) 9591 5292

E epwdesigns@gmail.com

DRAWING TITLE:
ELEVATIONS

Demolition of existing structures and construction of a two-storey dual occupancy with detached Outbuildings, front fence and associated Torrens title subdivision