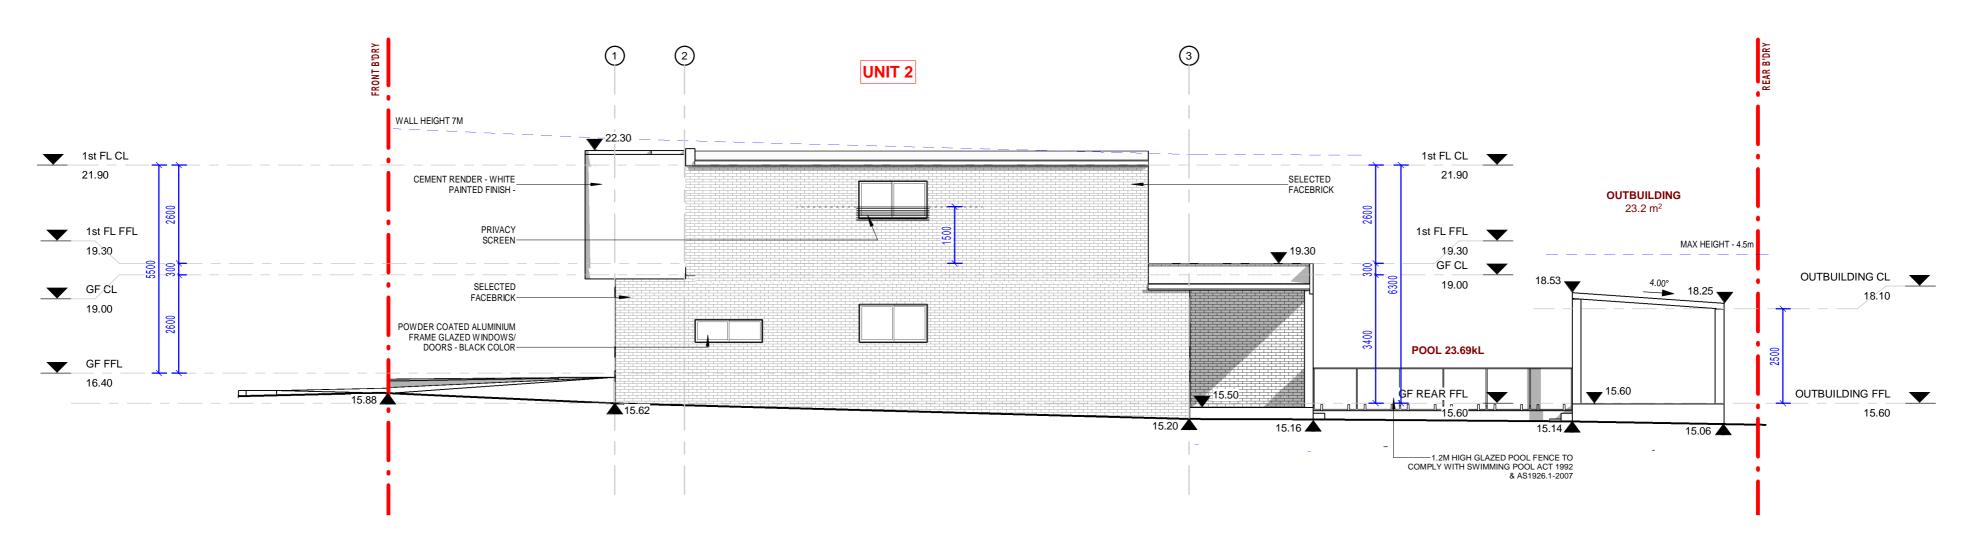

1 EAST ELEVATION (FRONT)

2 EAST ELEVATION (FRONT) OUTBUILDINGS

5 WEST ELEVATION (REAR) OUTBUILDINGS

7 SOUTH ELEVATION (SIDE) OUTBUILDINGS UNIT 1

6 NORTH ELEVATION (SIDE) OUTBUILDINGS UNIT 2

9/04/2025

DA 05

BASIX CERTIFICATE NO: 1776903M ASSESSOR NUMBER : 20731

**GENERAL NOTES** 

**AMENDMENTS** 

EPW DESIGNS 109 WOOLCOTT ST. EARLWOOD NSW 2206 (02) 9591 5292 0402206326 E epwdesigns@gmail.com

DRAWING TITLE: DRAWN BY: LN **ELEVATIONS** Demolition of existing structures and construction of a two-storey dual occupancy ISSUE DATE: 9:17:31 PM with detached Outbuildings, front fence and associated Torrens title subdivision SCALE: As indicated (A2) AT: NO. 18 LORRAINE AVENUE, PADSTOW HEIGHTS NSW 2211 DRAWING NO: DEVELOPMENT APPLICATION